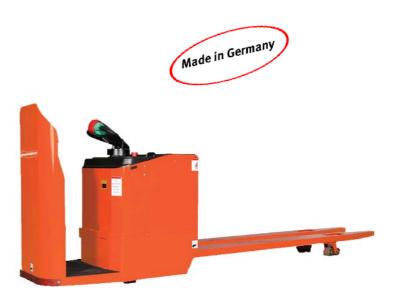

## **Low Level Order Picker**

LEKH 20 LOAD CAPACITY 2,000 kg

#### **Design features**

- Powerfull and economical per AC controlled drive contactorless electronics
- Strong drive motor for a optimal traction
- Robust, stabil 4-point chassis with small truck dimension

#### **Operating Elements**

- Multifunctional, ergonomical handles
- Controller for smooth ones drive forward and backwards
- · Controller for electrical steering
- Back-Stage bushbotton for driving and lowering

#### **Standard Equipment**

- Drive wheel Vulkollan
- Load wheels Vulkollan