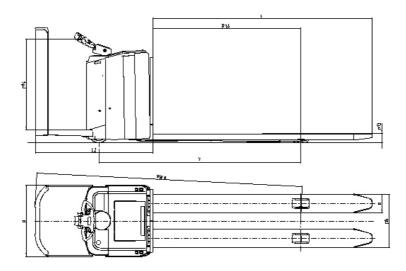

### **Technical Spezification**

| Type denomination by manufacturer         |          |       | LEKH20   |
|-------------------------------------------|----------|-------|----------|
| Load capacity lift carriage               | Q        | kg    | 2000     |
| Load centre distance                      | С        | mm    | 1200     |
| Height when lowered                       | h13      | mm    | 90       |
| Gripping height for vertical tow bar      | h14      | mm    | 970      |
| Vehicle length                            | L        | mm    | 3610     |
| Vehicle width                             | В        | mm    | 760      |
| Leading structure length                  | l2       | mm    | 1255     |
| Wheel base                                | У        | mm    | 2160     |
| Distance rear wall / centre tandem bridge | RTA      | mm    | 1585     |
| Fork length                               | I        | mm    | 2350     |
| Fork width                                | е        | mm    | 200      |
| Dimension across forks                    | b5       | mm    | 570      |
| Turn Radius                               | RWa      | mm    | 2845     |
| Empty weight (without battery)            | m        | kg    | 750      |
| Gangway width (800x1200 lengthwise)       | Ast      | mm    | 4100     |
| Capacity                                  |          | Ah    | 345      |
| Voltage                                   |          | V     | 24       |
| Batteries (Tub LBH 610x200x510610mm)      | 24V3EPzH | 330Ah | •        |
| Propulsion motor output                   | n/V/kW   |       | 1/24/2,6 |
| Drive control                             | AC       |       |          |
| Hoisting motor output                     | n/V/kW   |       | 1/24/2,2 |